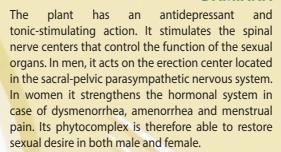

### **Indications**

Stimulating and tonic: indicated in case of decrease in libido and sexual performance.

## **Physiological value:**

It has a useful tonic action against physical and mental fatigue.

#### **CATUABA**

It is an aphrodisiac and stimulant of both male and female libido. It is used to tone, balance and calm the central nervous system in case of nervousness and emotional stress.

## **MUIRA PUAMA**

It is called "grass of love" or "wood of power" and has been used since ancient times in folk medicine to deal with disorders related to the sexual sphere, menstrual pain, the reduction of cognitive functions typical of old age and physical and mental tiredness. Muira puama determines a general state of wellbeing and has a revitalizing effect, which leads to an increase in the body's vigor. It acts as a neuromuscular tonic, improving symptoms related to depression, anxiety, exhaustion and loss of appetite. It has also a positive effects on memory.